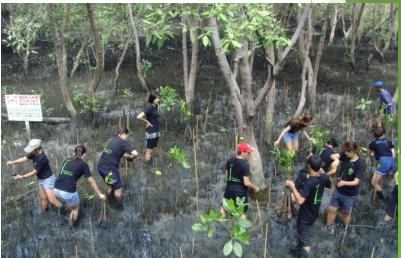

### Save World Save Life – Life below water

In addition to living beings on land, We also pay attention to aquatic animals. Our factory is close to the community on the sea. Therefore, mangrove planting projects are organized to conserve energy, food and natural habitats for plants and animals.

### **Environmental Care**

To conserve soil, water, habitat and food of animals. We have participated in forest planting projects in other provinces, and also participating in tree planting activities with the industrial estate authorities to improve the environment around the industrial area