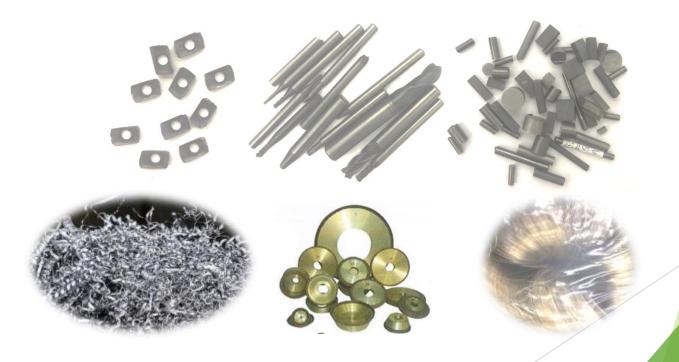

### Recyclable waste

Cemented tungsten carbides, Steels, Grinding Wheels become available for recycling when scrapped.