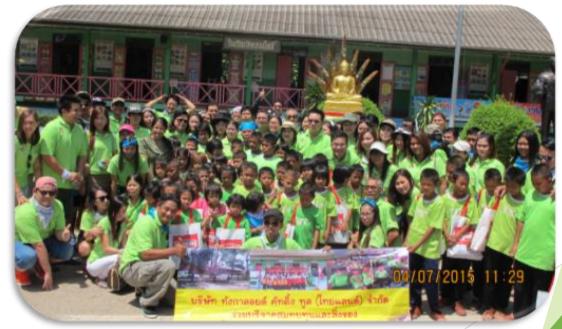

# Social development and social responsibility

"The Company paid attention to importance to the community and society by encouraging the implementation of activities or participate in activities for social and community development."

### Social development and social responsibility

The company has Corporate Social Responsibility, CSR to support and develop community and sociality.