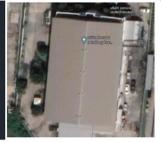

### Plan for installing Solar cell on roof

We have plan to reduce CO2 emission by using energy from Solar cells.

# Installation Design

• Quantity: 288 Panels of 580watt

• Roof Area: 1,350 sq.m.

• Solar Panels Area: 787.4 sq.m.

• Weight per sq.m.: 7.26 Kg./sq.m.