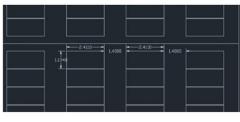

### Plan for installing Solar cell on roof

We have plan to reduce CO2 emission by using energy from Solar cells.

# Installation Design

• Quantity: 288 Panels of 580watt

• Roof Area: 1,350 sq.m.

• Solar Panels Area: 787.4 sq.m.

• Weight per sq.m.: 7.26 Kg./sq.m.