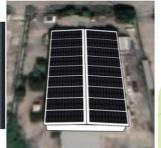

### Plan for installing Solar cell on roof

We have plan to reduce CO2 emission by using energy from Solar cells.

# Installation Design

• Quantity: 288 Panels of 580watt

• Roof Area: 1,350 sq.m.

• Solar Panels Area: 787.4 sq.m.

• Weight per sq.m.: 7.26 Kg./sq.m.