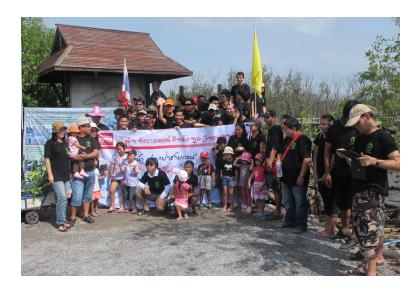

### Save World Save Life – Life below water

In addition to living beings on land, We also pay attention to aquatic animals. Our factory is close to the community on the sea. Therefore, mangrove planting projects are organized to conserve energy, food and natural habitats for plants and animals.

### **Environmental Care**

To conserve soil, water, habitat and food of animals. We have participated in forest planting projects in other provinces, and also participating in tree planting activities with the industrial estate authorities to improve the environment around the industrial area