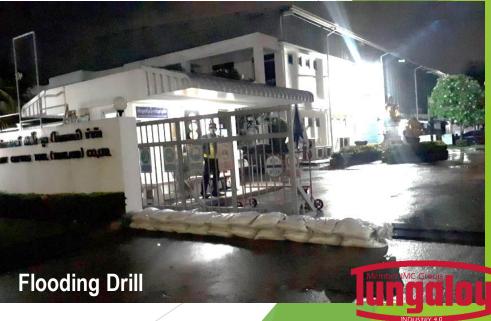

### **Global Warming & Flooding**

To deal with climate change We have a plan to prevent and cope with global warming and flooding. For global warming, we educate employees through bulletin board. And there is also an emergency drill to deal with flooding.