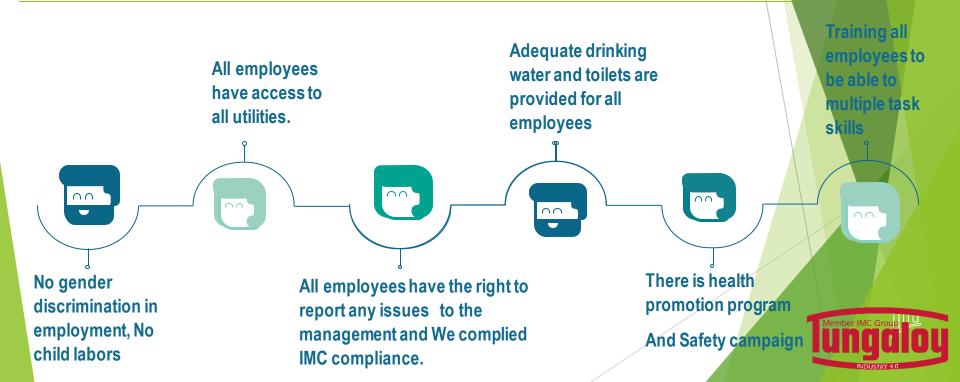

#### 2. Respect for human rights and fair treatment of labor

The Company is aware of the respect for human rights. Fair and equitable treatment of employees as well as promoting activities that make all employees happy both physical and mental health. Tungaloy will carry activities to encourage awareness of employee to occupational safety and health.

# Respect for human rights and fair treatment of labor

"The Company is aware of the respect for human rights. Fair and equitable treatment of employees as well as promoting activities that make all employees happy both physical and mental health. Tungaloy will carry activities to encourage awareness of employee to occupational safety and health."

### Respect for human rights and fair treatment of labor

5 GENDER FOUALITY

 $\bigcirc$ 

The Company is aware of the respect for human rights. Fair and equitable treatment of employees as well as promoting activities that make employees happy both physical and mental health.