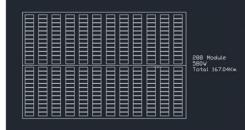

### Plan for installing Solar cell on roof

We have plan to reduce CO2 emission by using energy from Solar cells.

# Installation Design

• Quantity: 288 Panels of 580watt

• Roof Area: 1,350 sq.m.

• Solar Panels Area: 787.4 sq.m.

• Weight per sq.m.: 7.26 Kg./sq.m.