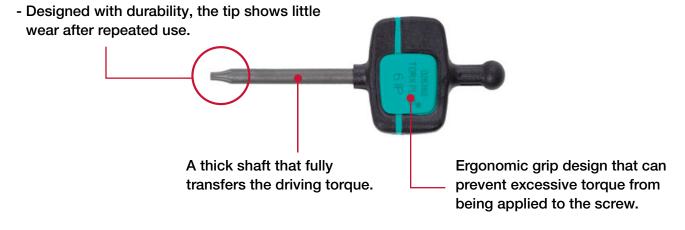

#### - Ease-of-use

Designed for precision, durability, and rigidity, the key shaft provides easy handling and long service life.

### - Extended service life of screws

The key also helps extend service life of screws by preventing stripped screws and eliminating the risk of cam-out.

- Designed with precision, the tip allows for a full engagement with a screw head.