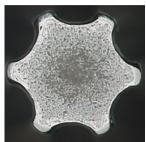

## Comparison of driver tip deformations

The tests were conducted by repeatedly tightening/loosening a Torx Plus® 6IP insert screw to compare the amount of tip deformation vs. competitor's key wrench.

# Conventional After conducting 400 times

| Designation | Т   | L  | L2 |
|-------------|-----|----|----|
| IP-6DF      | 6IP | 62 | 33 |
| IP-7DF      | 7IP | 62 | 33 |

tungaloy.com follow us at: facebook.com/tungaloyjapan twitter.com/tungaloyjapan www.youtube.com/tungaloycorporation