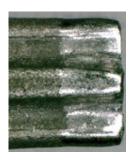

## Comparison of driver tip deformations

The tests were conducted by repeatedly tightening/loosening a Torx Plus® 6IP insert screw to compare the amount of tip deformation vs. competitor's key wrench.

## SOLIDFIXWRENCH

Key wrench used: IP-6DF After conducting 940 times