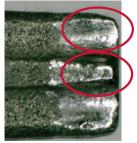

# Conventional After conducting 400 times

| Designation | Т   | L  | L2 |
|-------------|-----|----|----|
| IP-6DF      | 6IP | 62 | 33 |
| IP-7DF      | 7IP | 62 | 33 |

tungaloy.com follow us at: facebook.com/tungaloyjapan twitter.com/tungaloyjapan www.youtube.com/tungaloycorporation