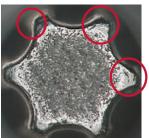

or more information

**Tungaloy Report No. 570-G** 



# Features and benefits of the new key wrench

#### - Ease-of-use

Designed for precision, durability, and rigidity, the key shaft provides easy handling and long service life.

### - Extended service life of screws

The key also helps extend service life of screws by preventing stripped screws and eliminating the risk of cam-out.

- Designed with precision, the tip allows for a full engagement with a screw head.



## Comparison of driver tip deformations

The tests were conducted by repeatedly tightening/loosening a Torx Plus® 6IP insert screw to compare the amount of tip deformation vs. competitor's key wrench.

## SOLIDFIXWRENCH

Key wrench used: IP-6DF After conducting 940 times







# Conventional After conducting 400 times











| Designation | Т   | L  | L2 |
|-------------|-----|----|----|
| IP-6DF      | 6IP | 62 | 33 |
| IP-7DF      | 7IP | 62 | 33 |



tungaloy.com follow us at: facebook.com/tungaloyjapan twitter.com/tungaloyjapan www.youtube.com/tungaloycorporation

Dedicated to Torx Plus® screw

#### Distributed by: