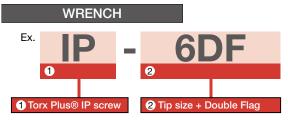

## SOLIDFIXWRENCH

Key wrench used: IP-6DF After conducting 940 times

# Conventional After conducting 400 times

| Designation | Т   | L  | L2 |
|-------------|-----|----|----|
| IP-6DF      | 6IP | 62 | 33 |
| IP-7DF      | 7IP | 62 | 33 |

tungaloy.com follow us at: facebook.com/tungaloyjapan twitter.com/tungaloyjapan www.youtube.com/tungaloycorporation