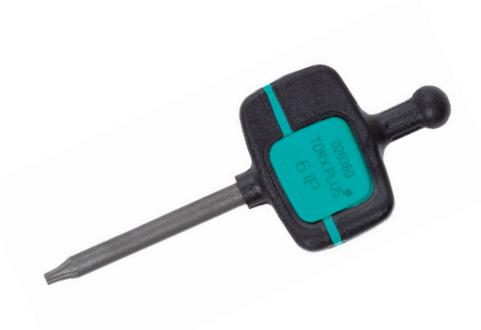

#### - Ease-of-use

Designed for precision, durability, and rigidity, the key shaft provides easy handling and long service life.

### - Extended service life of screws

The key also helps extend service life of screws by preventing stripped screws and eliminating the risk of cam-out.

- Designed with precision, the tip allows for a full engagement with a screw head.